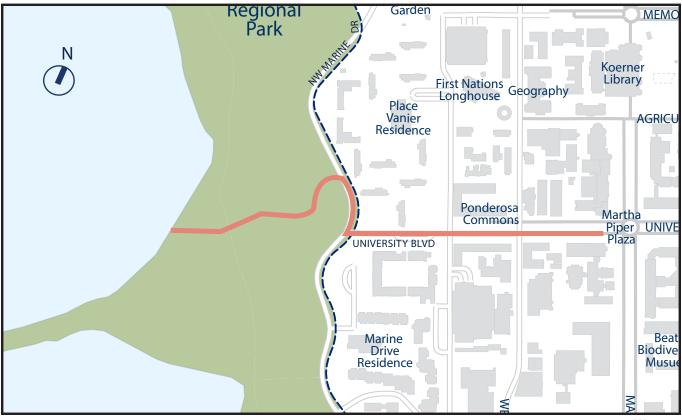

## WRECK BEACH TRAIL

Base map supplied by UBC Campus + Community Planning Created November 2016

**ивс** wellbeing

Starting at Martha Piper Plaza, go West on University Boulevard. Make a right on NW Marine Drive and the trail leading to Wreck Beach begins at the left in the clearance area (you will see outhouses). Descend down the stairs and enjoy the views. Come back up and take the same route back (right on NW Marine Drive, left at University Boulevard).