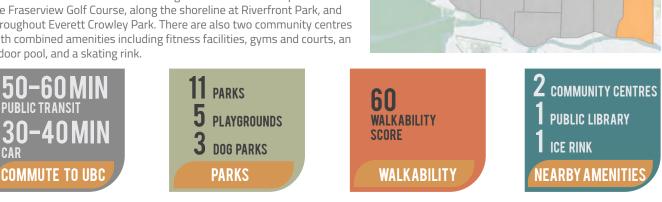

There is an abundance of green space in Killarney, which is largely covered by beautiful deciduous forest. Walking trails run around the perimeter of the Fraserview Golf Course, along the shoreline at Riverfront Park, and throughout Everett Crowley Park. There are also two community centres with combined amenities including fitness facilities, gyms and courts, an indoor pool, and a skating rink.