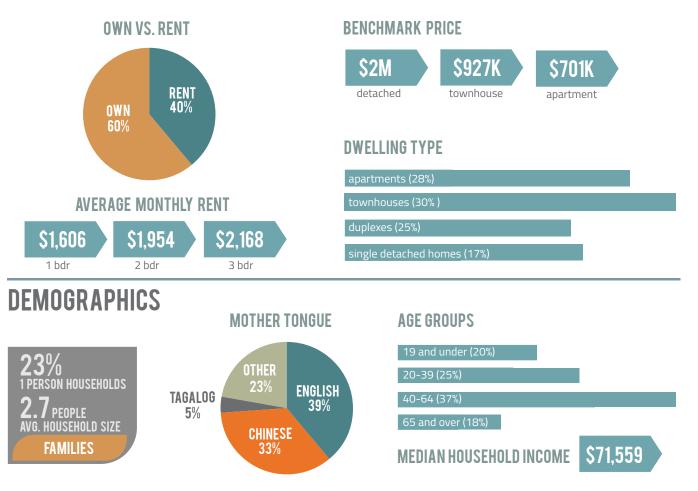

## HOUSING

CAR

L 服 の

SOURCES: Demographic data from Canada 2016 Census. Rent data from Canada Mortgage and Housing Corporation Rental Market Report (2023). Benchmark price data from Real Estate Board of Greater Vancouver (January 2024).