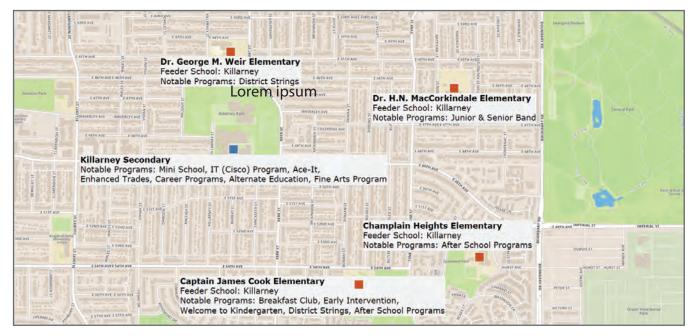

a, and restaurants boasting river views. Shopping areas are also located at Champlain Square and along Kingsway.

There is an abundance of green space in Killarney, which is largely covered by beautiful deciduous forest. Walking trails run around the perimeter of the Fraserview Golf Course, along the shoreline at Riverfront Park, and throughout Everett Crowley Park. There are also two community centres with combined amenities including fitness facilities, gyms and courts, an indoor pool, and a skating rink.



UBC

KILLARNEY 😒

## HOUSING

CAR

L 服 の



SOURCES: Demographic data from Canada 2016 Census. Rent data from Canada Mortgage and Housing Corporation Rental Market Report (2023). Benchmark price data from Real Estate Board of Greater Vancouver (January 2024).

## **PUBLIC SCHOOLS**











Photo from www.hcma.ca